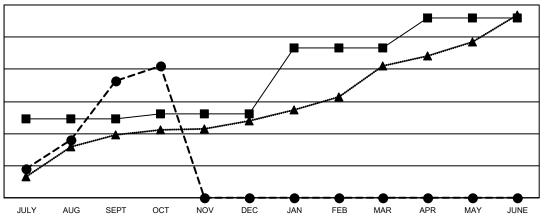

## GOALS AND ACTUAL NEW CLUBS CUMULATIVE

- CURRENT YEAR GOALS FOR NEW CLUBS

- CURRENT YEAR ACTUAL NEW CLUBS

- LAST YEAR ACTUAL NEW CLUBS