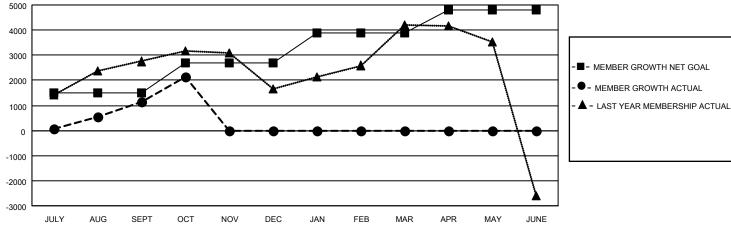

## GMT: OPEN GMT CA 6-I Clubs Members **RESULTS FOR 2023-2024 RESULTS FOR 2023-2024 NEW CLUB GOAL NEW CLUBS DROPPED CLUBS** MEMBER GROWTH NET MEMBER GROWTH DROPPED QUARTER QUARTER **GOAL ACTUAL** MEMBERS ACTUAI (including transfers) 49 73 46 1,485 5,463 3,830 JULY/AUG/SEPT JULY/AUG/SEPT 3 9 2 1,190 1,402 386 OCT/NOV/DEC OCT/NOV/DEC 0 0 41 1,214 0 0 JAN/FEB/MAR JAN/FEB/MAR 19 0 0 926 0 0 APR/MAY/JUNE APR/MAY/JUNE

## GOALS AND ACTUAL MEMBERS CUMULATIVE

| DROPPED CLUBS: 48 |       | 960 CLUBS OF 1841 ADDED 1 OR MORE<br>NEW MEMBERS | GENDER DISTRIBUTION                    |                 |        |
|-------------------|-------|--------------------------------------------------|----------------------------------------|-----------------|--------|
|                   |       |                                                  | MALE                                   | 52,496 (79.34%) |        |
|                   |       |                                                  | FEMALE                                 | 13,670 (20.66%) |        |
| DROPPED MEMBERS   |       |                                                  |                                        | ,               |        |
| DECEASED          | 147   | CLICK HERE FOR CUMULATIVE MEMBERSHIP DATA        | TOTAL FAMILY UNIT MEMBERS              |                 | 23,603 |
| CLUB CANCELLED    | 1,375 |                                                  | FAMILY MEMBERS PAYING HALF 14,348 DUES |                 |        |
| OTHER             | 2,699 |                                                  |                                        |                 | 14,348 |
| TOTAL             | 4,221 |                                                  |                                        |                 |        |